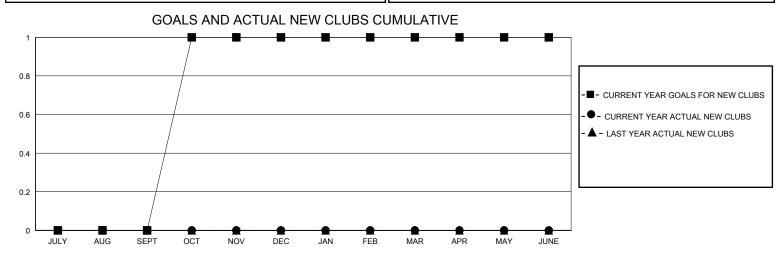

## MONTHLY MEMBERSHIP PROGRESS REPORT

District 27 C2

GMT: LOCATION WISCONSIN GMT CA

| CIVIT.        |               | LOC         | MICH MICCOM   | J.11 1                |                        |                         | OWIT OA                                            |  |
|---------------|---------------|-------------|---------------|-----------------------|------------------------|-------------------------|----------------------------------------------------|--|
|               | Club          | os          |               | Members               |                        |                         |                                                    |  |
|               | RESULTS FOR   | R 2023-2024 |               | RESULTS FOR 2023-2024 |                        |                         |                                                    |  |
| QUARTER       | NEW CLUB GOAL | NEW CLUBS   | DROPPED CLUBS | QUARTER MEME          | BER GROWTH NET<br>GOAL | MEMBER GROWTH<br>ACTUAL | DROPPED<br>MEMBERS ACTUAL<br>(including transfers) |  |
| JULY/AUG/SEPT | 0             | 0           | 0             | JULY/AUG/SEPT         | 35                     | 39                      | 36                                                 |  |
| OCT/NOV/DEC   | 1             | 0           | 0             | OCT/NOV/DEC           | 35                     | 26                      | 20                                                 |  |
| JAN/FEB/MAR   | 0             | 0           | 0             | JAN/FEB/MAR           | 35                     | 0                       | 0                                                  |  |
| APR/MAY/JUNE  | 0             | 0           | 0             | APR/MAY/JUNE          | 35                     | 0                       | 0                                                  |  |