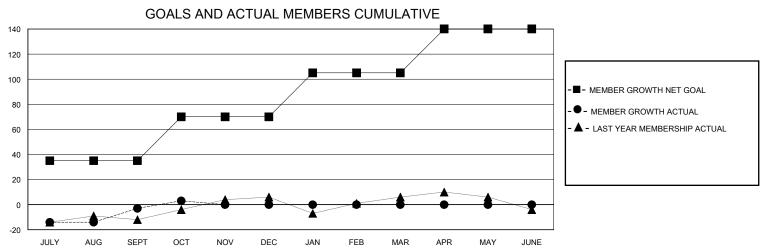

## MONTHLY MEMBERSHIP PROGRESS REPORT

District 27 C2

GMT: LOCATION WISCONSIN GMT CA

| CIVIT.        |               | LOC         | MICH MICCOM   | J.11 1                |                        |                         | OWIT OA                                            |  |
|---------------|---------------|-------------|---------------|-----------------------|------------------------|-------------------------|----------------------------------------------------|--|
|               | Club          | os          |               | Members               |                        |                         |                                                    |  |
|               | RESULTS FOR   | R 2023-2024 |               | RESULTS FOR 2023-2024 |                        |                         |                                                    |  |
| QUARTER       | NEW CLUB GOAL | NEW CLUBS   | DROPPED CLUBS | QUARTER MEME          | BER GROWTH NET<br>GOAL | MEMBER GROWTH<br>ACTUAL | DROPPED<br>MEMBERS ACTUAL<br>(including transfers) |  |
| JULY/AUG/SEPT | 0             | 0           | 0             | JULY/AUG/SEPT         | 35                     | 39                      | 36                                                 |  |
| OCT/NOV/DEC   | 1             | 0           | 0             | OCT/NOV/DEC           | 35                     | 26                      | 20                                                 |  |
| JAN/FEB/MAR   | 0             | 0           | 0             | JAN/FEB/MAR           | 35                     | 0                       | 0                                                  |  |
| APR/MAY/JUNE  | 0             | 0           | 0             | APR/MAY/JUNE          | 35                     | 0                       | 0                                                  |  |